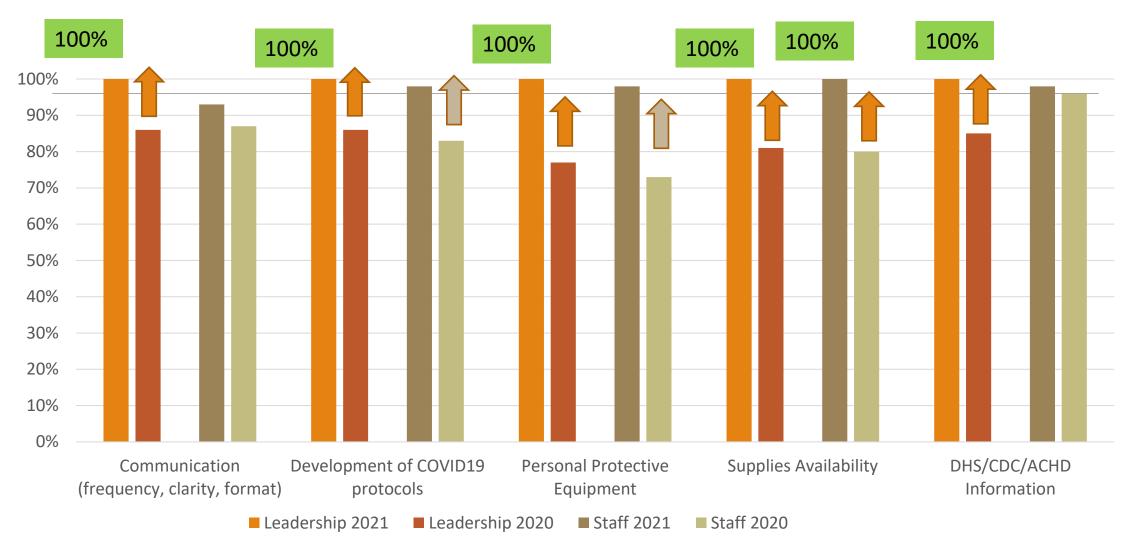

# COVID19 Response

#### **COVID19** Response

(A great deal; A lot; A moderate amount) (Strongly, Moderately, Slightly agree)

#### COVID19 Administrative Response

(Extremely effective/Very effective)