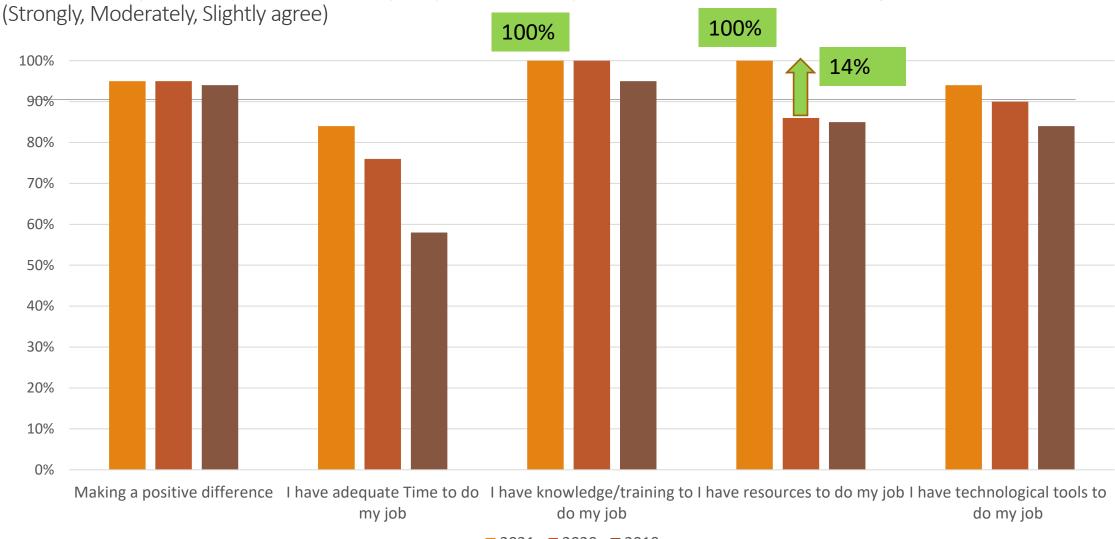

#### **Staff Survey Results** N-44

(Strongly, Moderately, Slightly agree)

(Strongly, Moderately, Slightly agree)

#### Highlights of Survey Results 2021/2020/2019

(Results noted if > or =10% movement in either direction)

| Staff Results                                                                                     | Leadership Results                                                                                                                                                                                                                                         |
|---------------------------------------------------------------------------------------------------|------------------------------------------------------------------------------------------------------------------------------------------------------------------------------------------------------------------------------------------------------------|
| 90% or more staff reported being satisfied with 10/18 questions                                   | 90% or more managers reported being satisfied with 14/18 questions                                                                                                                                                                                         |
| 100% reported being satisfied with their 1) knowledge and training AND 2) support from co-workers | <ul><li>100% reported being satisfied with 1) support from co-workers;</li><li>2) being treated with respect and fairness; 3) wages being fair;</li><li>and 4) TSI as a safe and welcoming environment</li></ul>                                           |
| 10/18 questions showed an increase in satisfaction between 2020 and 2021                          | 12/18 questions showed an increase in satisfaction between 2020 and 2021                                                                                                                                                                                   |
| Over 90% of the employees feel valued by TSI                                                      | 100% of managers feel valued by TSI                                                                                                                                                                                                                        |
| Between 93-100% of staff feel that TSI is responding to COVD19 effectively                        | 100% of managers feel that TSI is responding to COVID19 effectively                                                                                                                                                                                        |
| Significant:                                                                                      | Significant:                                                                                                                                                                                                                                               |
| Satisfaction declined by 10% regarding their concerns and suggestions being heard                 | There were no decreases in satisfaction between 2020 and 2021                                                                                                                                                                                              |
| Satisfaction regarding wages being fair increased 31%                                             | Agreement regarding 1) employees accepting change; 2)<br>employees identifying opportunities; 3) senior management and<br>employees having trust; and 4) communication between senior<br>management and employees is good increased between 19%<br>and 22% |