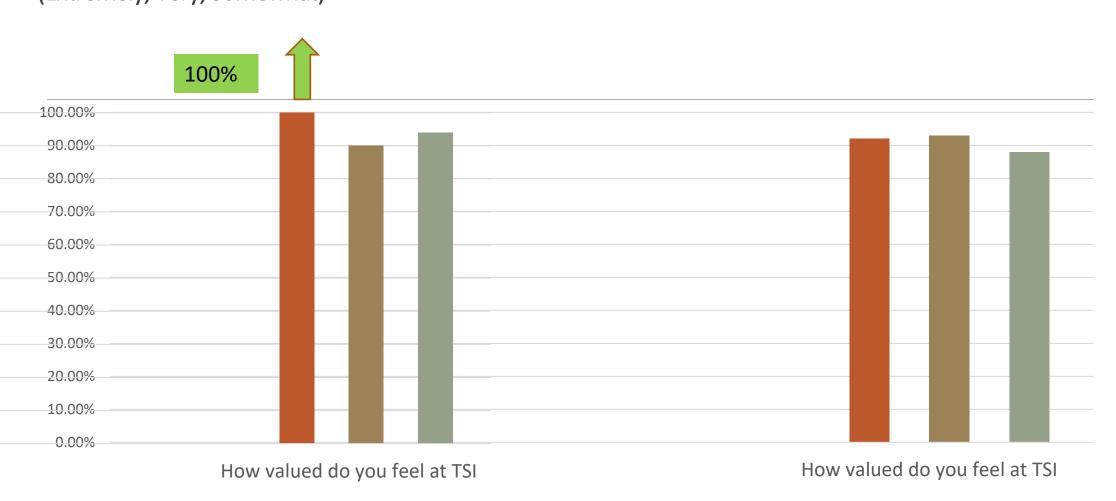

#### Recognition of TSI Employees - How Valued Do You Feel? (Extremely; Very; Somewhat)

📕 Leadership 2021 🔜 Leadership 2020 🥅 Leadership 2019

■ Staff 2021 ■ Staff 2020 ■ Staff 2019

#### Highlights of Survey Results 2021/2020/2019

(Results noted if > or =10% movement in either direction)

| Staff Results                                                                                     | Leadership Results                                                                                                                                                                                                                                         |
|---------------------------------------------------------------------------------------------------|------------------------------------------------------------------------------------------------------------------------------------------------------------------------------------------------------------------------------------------------------------|
| 90% or more staff reported being satisfied with 10/18 questions                                   | 90% or more managers reported being satisfied with 14/18 questions                                                                                                                                                                                         |
| 100% reported being satisfied with their 1) knowledge and training AND 2) support from co-workers | <ul><li>100% reported being satisfied with 1) support from co-workers;</li><li>2) being treated with respect and fairness; 3) wages being fair;</li><li>and 4) TSI as a safe and welcoming environment</li></ul>                                           |
| 10/18 questions showed an increase in satisfaction between 2020 and 2021                          | 12/18 questions showed an increase in satisfaction between 2020 and 2021                                                                                                                                                                                   |
| Over 90% of the employees feel valued by TSI                                                      | 100% of managers feel valued by TSI                                                                                                                                                                                                                        |
| Between 93-100% of staff feel that TSI is responding to COVD19 effectively                        | 100% of managers feel that TSI is responding to COVID19 effectively                                                                                                                                                                                        |
| Significant:                                                                                      | Significant:                                                                                                                                                                                                                                               |
| Satisfaction declined by 10% regarding their concerns and suggestions being heard                 | There were no decreases in satisfaction between 2020 and 2021                                                                                                                                                                                              |
| Satisfaction regarding wages being fair increased 31%                                             | Agreement regarding 1) employees accepting change; 2)<br>employees identifying opportunities; 3) senior management and<br>employees having trust; and 4) communication between senior<br>management and employees is good increased between 19%<br>and 22% |