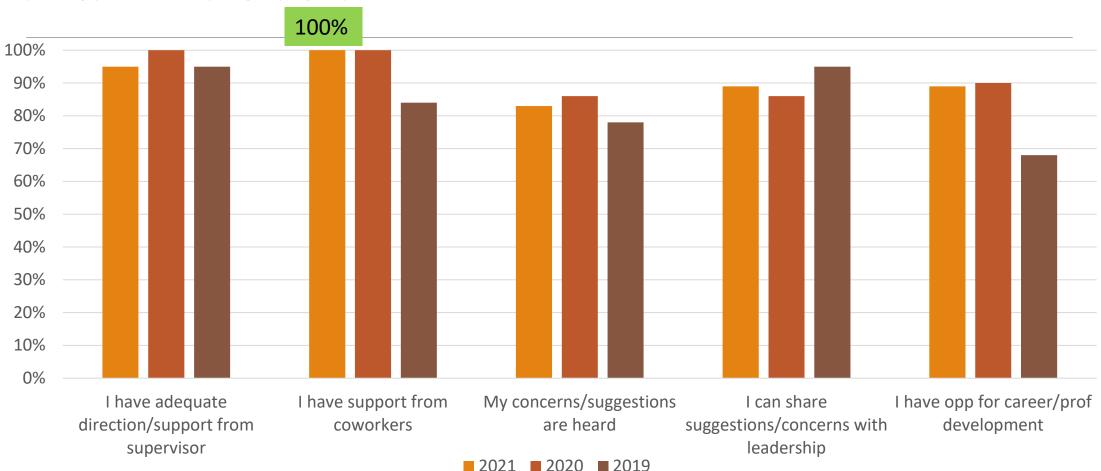

## Communication between senior leaders and employees is good

#### Highlights of Survey Results 2021/2020/2019

(Results noted if > or =10% movement in either direction)

| Staff Results                                                                                     | Leadership Results                                                                                                                                                                                                                                         |
|---------------------------------------------------------------------------------------------------|------------------------------------------------------------------------------------------------------------------------------------------------------------------------------------------------------------------------------------------------------------|
| 90% or more staff reported being satisfied with 10/18 questions                                   | 90% or more managers reported being satisfied with 14/18 questions                                                                                                                                                                                         |
| 100% reported being satisfied with their 1) knowledge and training AND 2) support from co-workers | <ul><li>100% reported being satisfied with 1) support from co-workers;</li><li>2) being treated with respect and fairness; 3) wages being fair;</li><li>and 4) TSI as a safe and welcoming environment</li></ul>                                           |
| 10/18 questions showed an increase in satisfaction between 2020 and 2021                          | 12/18 questions showed an increase in satisfaction between 2020 and 2021                                                                                                                                                                                   |
| Over 90% of the employees feel valued by TSI                                                      | 100% of managers feel valued by TSI                                                                                                                                                                                                                        |
| Between 93-100% of staff feel that TSI is responding to COVD19 effectively                        | 100% of managers feel that TSI is responding to COVID19 effectively                                                                                                                                                                                        |
| Significant:                                                                                      | Significant:                                                                                                                                                                                                                                               |
| Satisfaction declined by 10% regarding their concerns and suggestions being heard                 | There were no decreases in satisfaction between 2020 and 2021                                                                                                                                                                                              |
| Satisfaction regarding wages being fair increased 31%                                             | Agreement regarding 1) employees accepting change; 2)<br>employees identifying opportunities; 3) senior management and<br>employees having trust; and 4) communication between senior<br>management and employees is good increased between 19%<br>and 22% |