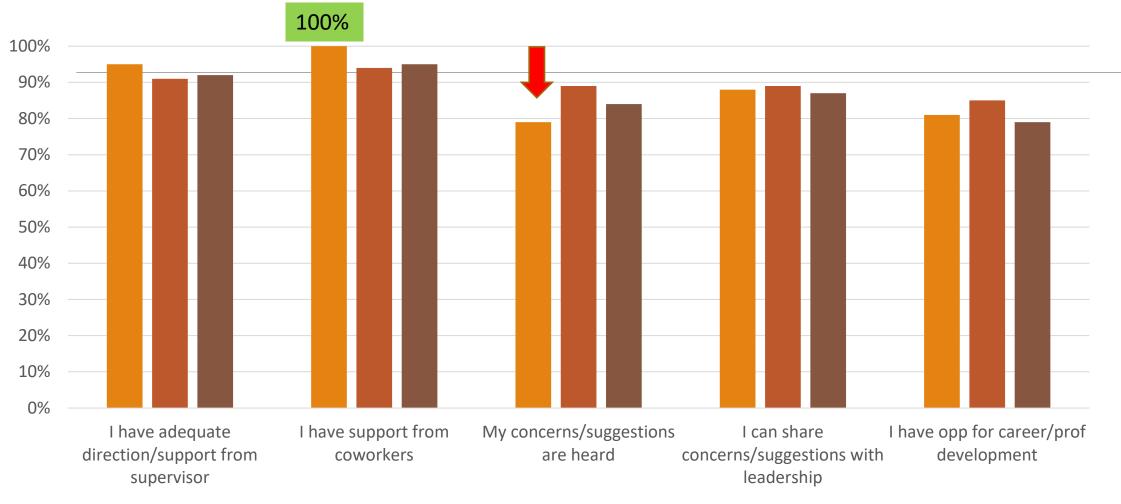

#### **Leadership Survey Results** N-19

(Strongly, Moderately, Slightly agree)

## Communication between senior leaders and employees is good

#### Highlights of Survey Results 2021/2020/2019

(Results noted if > or =10% movement in either direction)

| Staff Results                                                                                     | Leadership Results                                                                                                                                                                                                                                         |
|---------------------------------------------------------------------------------------------------|------------------------------------------------------------------------------------------------------------------------------------------------------------------------------------------------------------------------------------------------------------|
| 90% or more staff reported being satisfied with 10/18 questions                                   | 90% or more managers reported being satisfied with 14/18 questions                                                                                                                                                                                         |
| 100% reported being satisfied with their 1) knowledge and training AND 2) support from co-workers | <ul><li>100% reported being satisfied with 1) support from co-workers;</li><li>2) being treated with respect and fairness; 3) wages being fair;</li><li>and 4) TSI as a safe and welcoming environment</li></ul>                                           |
| 10/18 questions showed an increase in satisfaction between 2020 and 2021                          | 12/18 questions showed an increase in satisfaction between 2020 and 2021                                                                                                                                                                                   |
| Over 90% of the employees feel valued by TSI                                                      | 100% of managers feel valued by TSI                                                                                                                                                                                                                        |
| Between 93-100% of staff feel that TSI is responding to COVD19 effectively                        | 100% of managers feel that TSI is responding to COVID19 effectively                                                                                                                                                                                        |
| Significant:                                                                                      | Significant:                                                                                                                                                                                                                                               |
| Satisfaction declined by 10% regarding their concerns and suggestions being heard                 | There were no decreases in satisfaction between 2020 and 2021                                                                                                                                                                                              |
| Satisfaction regarding wages being fair increased 31%                                             | Agreement regarding 1) employees accepting change; 2)<br>employees identifying opportunities; 3) senior management and<br>employees having trust; and 4) communication between senior<br>management and employees is good increased between 19%<br>and 22% |