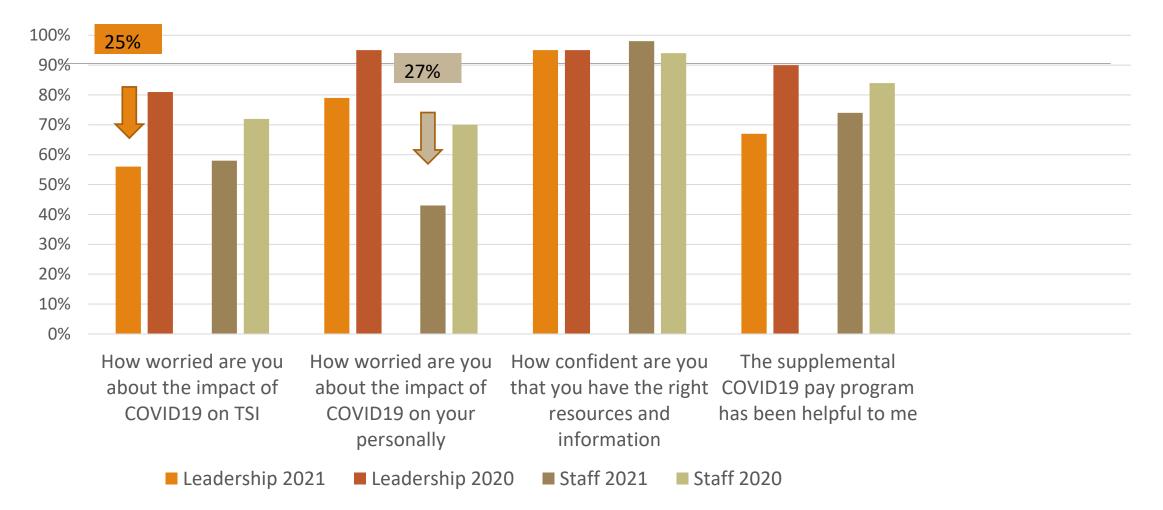

# COVID19 Response

#### **COVID19** Response

(A great deal; A lot; A moderate amount) (Strongly, Moderately, Slightly agree)

#### COVID19 Administrative Response

(Extremely effective/Very effective)