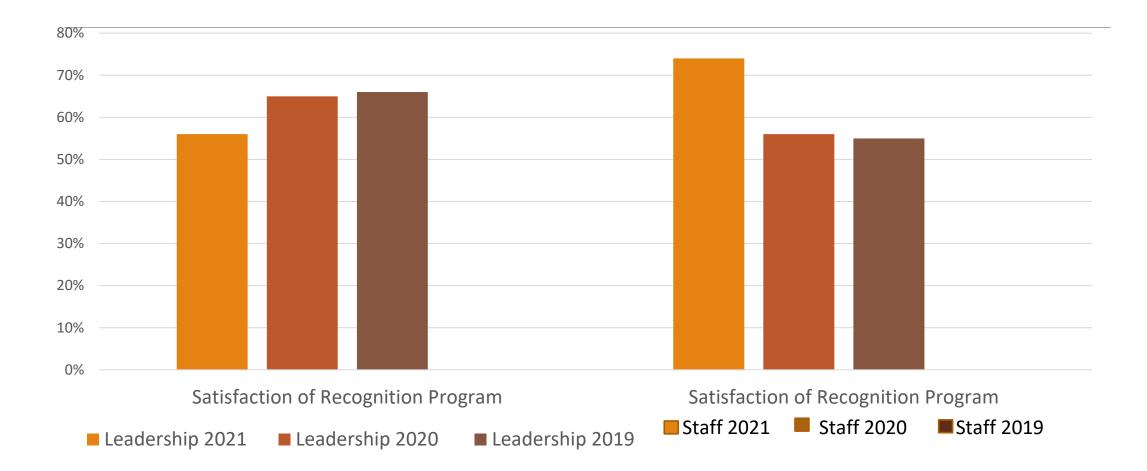

|
| Satisfaction regarding wages being fair increased 31%                                             | Agreement regarding 1) employees accepting change; 2)<br>employees identifying opportunities; 3) senior management and<br>employees having trust; and 4) communication between senior<br>management and employees is good increased between 19%<br>and 22% |

## TSI Employee Recognition 2021/2020/2019

#### Recognition of TSI Employees - How Valued Do You Feel? (Extremely; Very; Somewhat)



📕 Leadership 2021 🔜 Leadership 2020 🥅 Leadership 2019

■ Staff 2021 ■ Staff 2020 ■ Staff 2019

#### Satisfaction of TSI Recognition Programs (Very Satisfied; Satisfied)



# COVID19 Response

#### **COVID19** Response

(A great deal; A lot; A moderate amount) (Strongly, Moderately, Slightly agree)



#### COVID19 Administrative Response

(Extremely effective/Very effective)