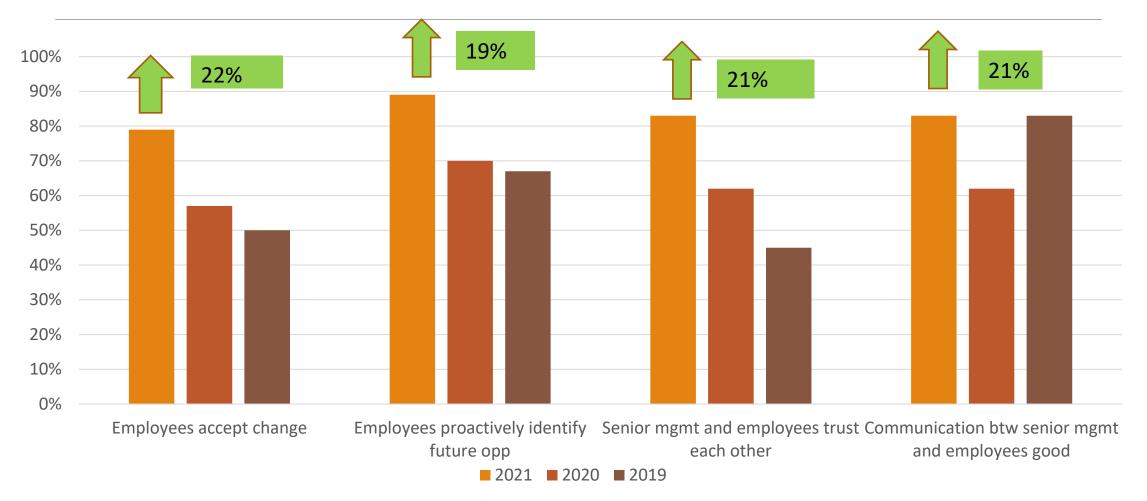

#### Highlights of Survey Results 2021/2020/2019

(Results noted if > or =10% movement in either direction)

| Staff Results                                                                                     | Leadership Results                                                                                                                                                                                                                                         |
|---------------------------------------------------------------------------------------------------|------------------------------------------------------------------------------------------------------------------------------------------------------------------------------------------------------------------------------------------------------------|
| 90% or more staff reported being satisfied with 10/18 questions                                   | 90% or more managers reported being satisfied with 14/18 questions                                                                                                                                                                                         |
| 100% reported being satisfied with their 1) knowledge and training AND 2) support from co-workers | <ul><li>100% reported being satisfied with 1) support from co-workers;</li><li>2) being treated with respect and fairness; 3) wages being fair;</li><li>and 4) TSI as a safe and welcoming environment</li></ul>                                           |
| 10/18 questions showed an increase in satisfaction between 2020 and 2021                          | 12/18 questions showed an increase in satisfaction between 2020 and 2021                                                                                                                                                                                   |
| Over 90% of the employees feel valued by TSI                                                      | 100% of managers feel valued by TSI                                                                                                                                                                                                                        |
| Between 93-100% of staff feel that TSI is responding to COVD19 effectively                        | 100% of managers feel that TSI is responding to COVID19 effectively                                                                                                                                                                                        |
| Significant:                                                                                      | Significant:                                                                                                                                                                                                                                               |
| Satisfaction declined by 10% regarding their concerns and suggestions being heard                 | There were no decreases in satisfaction between 2020 and 2021                                                                                                                                                                                              |
| Satisfaction regarding wages being fair increased 31%                                             | Agreement regarding 1) employees accepting change; 2)<br>employees identifying opportunities; 3) senior management and<br>employees having trust; and 4) communication between senior<br>management and employees is good increased between 19%<br>and 22% |