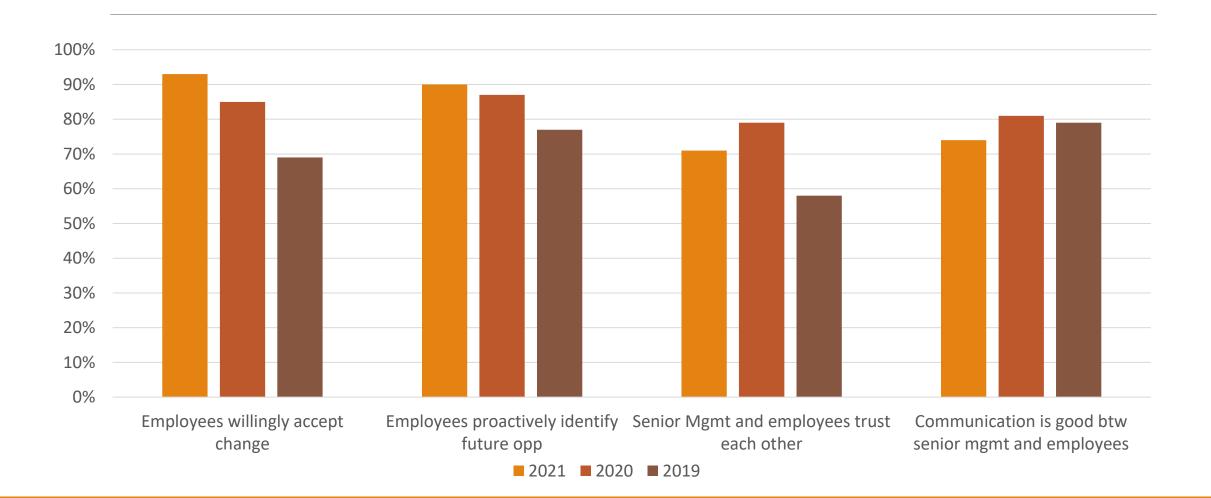

#### Highlights of Survey Results 2021/2020/2019

(Results noted if > or =10% movement in either direction)

| Staff Results                                                                                     | Leadership Results                                                                                                                                                                                                                                         |
|---------------------------------------------------------------------------------------------------|------------------------------------------------------------------------------------------------------------------------------------------------------------------------------------------------------------------------------------------------------------|
| 90% or more staff reported being satisfied with 10/18 questions                                   | 90% or more managers reported being satisfied with 14/18 questions                                                                                                                                                                                         |
| 100% reported being satisfied with their 1) knowledge and training AND 2) support from co-workers | <ul><li>100% reported being satisfied with 1) support from co-workers;</li><li>2) being treated with respect and fairness; 3) wages being fair;</li><li>and 4) TSI as a safe and welcoming environment</li></ul>                                           |
| 10/18 questions showed an increase in satisfaction between 2020 and 2021                          | 12/18 questions showed an increase in satisfaction between 2020 and 2021                                                                                                                                                                                   |
| Over 90% of the employees feel valued by TSI                                                      | 100% of managers feel valued by TSI                                                                                                                                                                                                                        |
| Between 93-100% of staff feel that TSI is responding to COVD19 effectively                        | 100% of managers feel that TSI is responding to COVID19 effectively                                                                                                                                                                                        |
| Significant:                                                                                      | Significant:                                                                                                                                                                                                                                               |
| Satisfaction declined by 10% regarding their concerns and suggestions being heard                 | There were no decreases in satisfaction between 2020 and 2021                                                                                                                                                                                              |
| Satisfaction regarding wages being fair increased 31%                                             | Agreement regarding 1) employees accepting change; 2)<br>employees identifying opportunities; 3) senior management and<br>employees having trust; and 4) communication between senior<br>management and employees is good increased between 19%<br>and 22% |