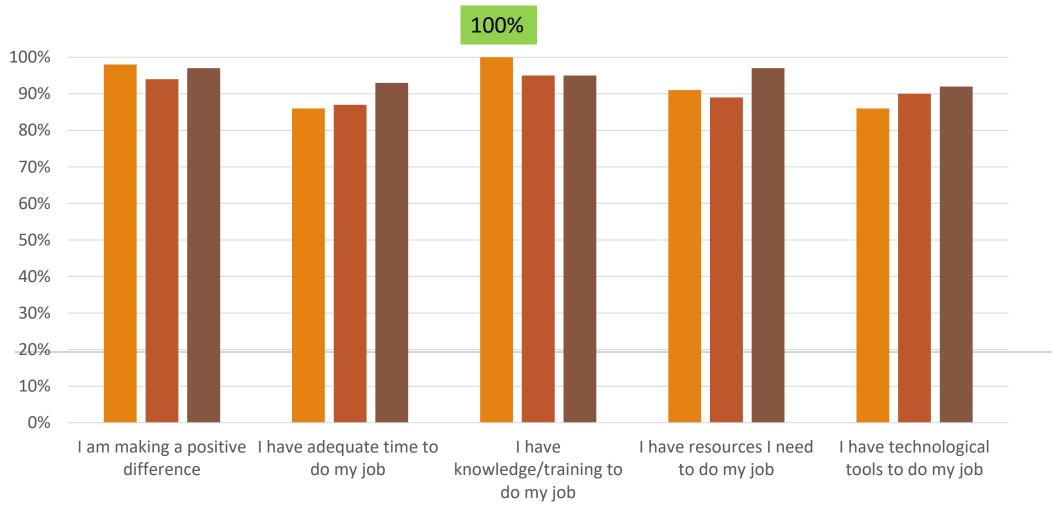

#### **Staff Survey Results** N-44

(Strongly, Moderately, Slightly agree)

(Strongly, Moderately, Slightly agree)