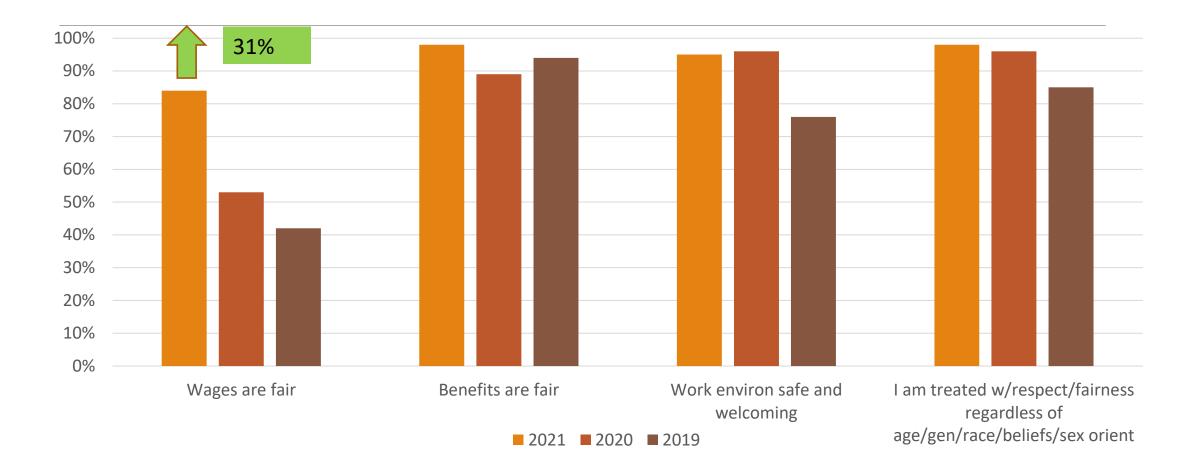

#### Highlights of Survey Results 2021/2020/2019

(Results noted if > or =10% movement in either direction)

| Staff Results                                                                                     | Leadership Results                                                                                                                                                                                                                                         |
|---------------------------------------------------------------------------------------------------|------------------------------------------------------------------------------------------------------------------------------------------------------------------------------------------------------------------------------------------------------------|
| 90% or more staff reported being satisfied with 10/18 questions                                   | 90% or more managers reported being satisfied with 14/18 questions                                                                                                                                                                                         |
| 100% reported being satisfied with their 1) knowledge and training AND 2) support from co-workers | <ul><li>100% reported being satisfied with 1) support from co-workers;</li><li>2) being treated with respect and fairness; 3) wages being fair;</li><li>and 4) TSI as a safe and welcoming environment</li></ul>                                           |
| 10/18 questions showed an increase in satisfaction between 2020 and 2021                          | 12/18 questions showed an increase in satisfaction between 2020 and 2021                                                                                                                                                                                   |
| Over 90% of the employees feel valued by TSI                                                      | 100% of managers feel valued by TSI                                                                                                                                                                                                                        |
| Between 93-100% of staff feel that TSI is responding to COVD19 effectively                        | 100% of managers feel that TSI is responding to COVID19 effectively                                                                                                                                                                                        |
| Significant:                                                                                      | Significant:                                                                                                                                                                                                                                               |
| Satisfaction declined by 10% regarding their concerns and suggestions being heard                 | There were no decreases in satisfaction between 2020 and 2021                                                                                                                                                                                              |
| Satisfaction regarding wages being fair increased 31%                                             | Agreement regarding 1) employees accepting change; 2)<br>employees identifying opportunities; 3) senior management and<br>employees having trust; and 4) communication between senior<br>management and employees is good increased between 19%<br>and 22% |