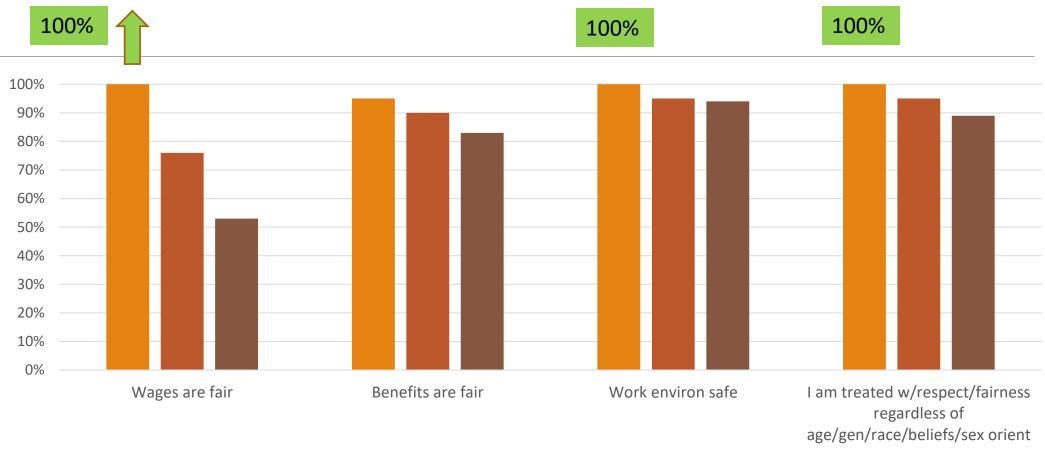

#### Highlights of Survey Results 2021/2020/2019

(Results noted if > or =10% movement in either direction)

| Staff Results                                                                                     | Leadership Results                                                                                                                                                                                                                                         |
|---------------------------------------------------------------------------------------------------|------------------------------------------------------------------------------------------------------------------------------------------------------------------------------------------------------------------------------------------------------------|
| 90% or more staff reported being satisfied with 10/18 questions                                   | 90% or more managers reported being satisfied with 14/18 questions                                                                                                                                                                                         |
| 100% reported being satisfied with their 1) knowledge and training AND 2) support from co-workers | <ul><li>100% reported being satisfied with 1) support from co-workers;</li><li>2) being treated with respect and fairness; 3) wages being fair;</li><li>and 4) TSI as a safe and welcoming environment</li></ul>                                           |
| 10/18 questions showed an increase in satisfaction between 2020 and 2021                          | 12/18 questions showed an increase in satisfaction between 2020 and 2021                                                                                                                                                                                   |
| Over 90% of the employees feel valued by TSI                                                      | 100% of managers feel valued by TSI                                                                                                                                                                                                                        |
| Between 93-100% of staff feel that TSI is responding to COVD19 effectively                        | 100% of managers feel that TSI is responding to COVID19 effectively                                                                                                                                                                                        |
| Significant:                                                                                      | Significant:                                                                                                                                                                                                                                               |
| Satisfaction declined by 10% regarding their concerns and suggestions being heard                 | There were no decreases in satisfaction between 2020 and 2021                                                                                                                                                                                              |
| Satisfaction regarding wages being fair increased 31%                                             | Agreement regarding 1) employees accepting change; 2)<br>employees identifying opportunities; 3) senior management and<br>employees having trust; and 4) communication between senior<br>management and employees is good increased between 19%<br>and 22% |