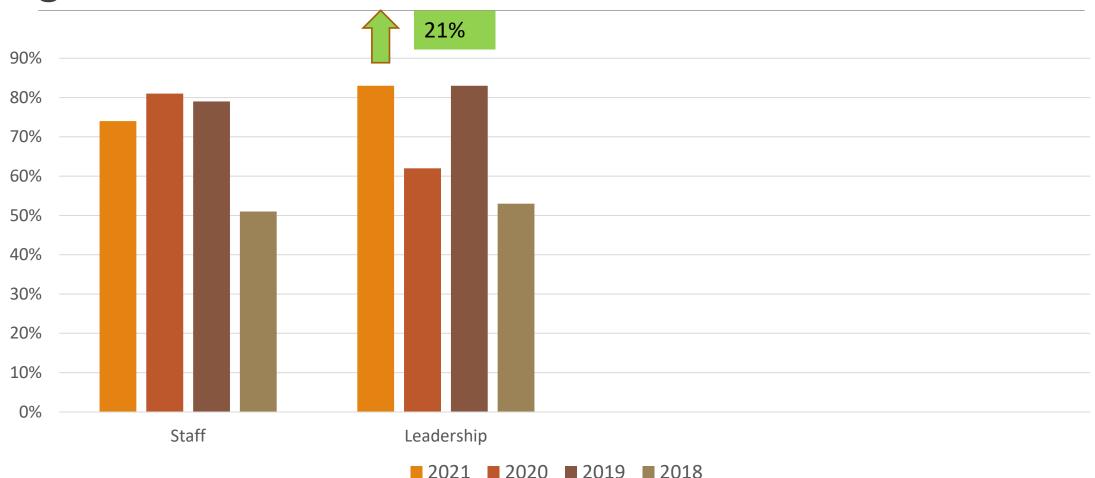

## Communication between senior leaders and employees is good

#### Highlights of Survey Results 2021/2020/2019

(Results noted if > or =10% movement in either direction)

| Staff Results                                                                                     | Leadership Results                                                                                                                                                                                                                                         |
|---------------------------------------------------------------------------------------------------|------------------------------------------------------------------------------------------------------------------------------------------------------------------------------------------------------------------------------------------------------------|
| 90% or more staff reported being satisfied with 10/18 questions                                   | 90% or more managers reported being satisfied with 14/18 questions                                                                                                                                                                                         |
| 100% reported being satisfied with their 1) knowledge and training AND 2) support from co-workers | <ul><li>100% reported being satisfied with 1) support from co-workers;</li><li>2) being treated with respect and fairness; 3) wages being fair;</li><li>and 4) TSI as a safe and welcoming environment</li></ul>                                           |
| 10/18 questions showed an increase in satisfaction between 2020 and 2021                          | 12/18 questions showed an increase in satisfaction between 2020 and 2021                                                                                                                                                                                   |
| Over 90% of the employees feel valued by TSI                                                      | 100% of managers feel valued by TSI                                                                                                                                                                                                                        |
| Between 93-100% of staff feel that TSI is responding to COVD19 effectively                        | 100% of managers feel that TSI is responding to COVID19 effectively                                                                                                                                                                                        |
| Significant:                                                                                      | Significant:                                                                                                                                                                                                                                               |
| Satisfaction declined by 10% regarding their concerns and suggestions being heard                 | There were no decreases in satisfaction between 2020 and 2021                                                                                                                                                                                              |
| Satisfaction regarding wages being fair increased 31%                                             | Agreement regarding 1) employees accepting change; 2)<br>employees identifying opportunities; 3) senior management and<br>employees having trust; and 4) communication between senior<br>management and employees is good increased between 19%<br>and 22% |